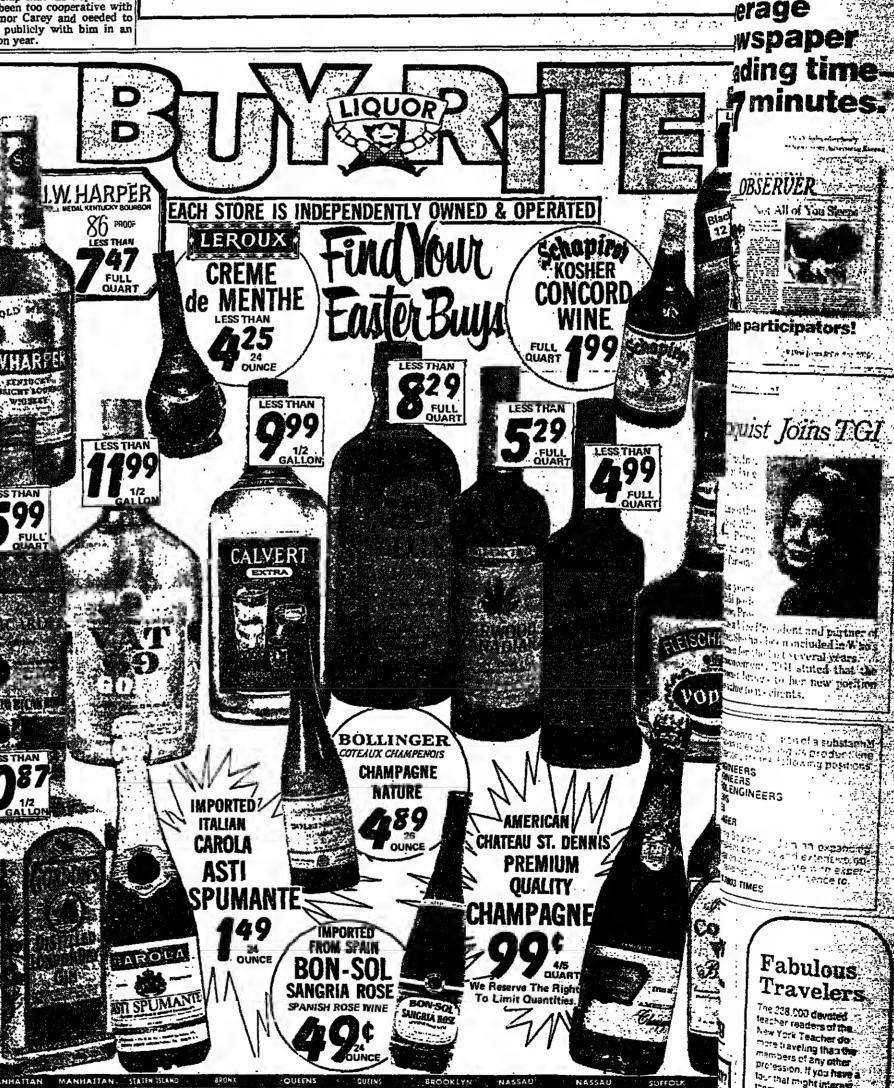

s.

The 1953 Lafite and Haut-Brion set auction recor Loodoo at \$570 and \$450 a case, respectively. The Haut-Brion brought \$570 a case, Haut-Brion 1966 1970 both sold at \$150; the 1967 brought \$105, an 1971 \$115, Chateau Mouton-Rothschild got \$450 fer 1953, \$110 for its 1967, \$150 for its 1970 and \$17 its 1971.

its 1971.

Among the wines rated below those great grow age
Beychevelle, Brane-Cantenac, Calon-Segur and othing time 1970 vintage brought prices ranging from \$55
a case. All wines were F.O.B. Bordeaux. This can
up to \$20 more a case in shipping and tax. To this
importer adds at least 10 percent when he sells the
to the retailer. The ratellar can take a rate of the retailer. to the retailer. The retailer can take a markup of 2 cent or more when he sells to the consumer.



ELMONT TUDON W. E. L. WIC. AN SMART RG. CU S. 8181

Tärzamiyasır Tə Os I Zəmus

CONSTITUTE A CHAIN ENTERPRISE JOINT OPERATION OR COMMON INTEREST OF

KOCKLAND

CONSUMER PLEASE NOTE: THIS ADVERTISEMENT SPONSORED AND PAID FOR BY THE LISTED RETAILERS AND

ST A SING

LARKFIELDWALL

Rt.5.4

#### "BURGUNOY PRICES ARE OUE TO ASCEND AGAIN. WE HAVE A HUGE SELECTION OF THE GREAT YEARS AND GROWERS AT LOW PRICES." BOTTLE PRICE - ALL 24 02. -1973 THEVENIN CHASSAGNE MONTRACHET 4.99. 53.95 1973 U.C.V.B. PINOT CHARDONNAY BLANC de BLANCS. 2.79. 29.95 1973 FOUILLY FUME - ST. LAURENT 3.99. 42.95 1973 SANCERRE LAPORTE 3.99. 42.95 1973 U.C.V.B. ST. VERAN. 2.99. 31.95 BEAUJOLAIS WE STRONGLY ADVISE THE BEAUJOLAIS LOVER TO STOCK UP HEAVY ON THE 1974 "GRAND CRUS". BEAUJOLAIS PRICES ARE ASCENDING AND THE 1975's AR